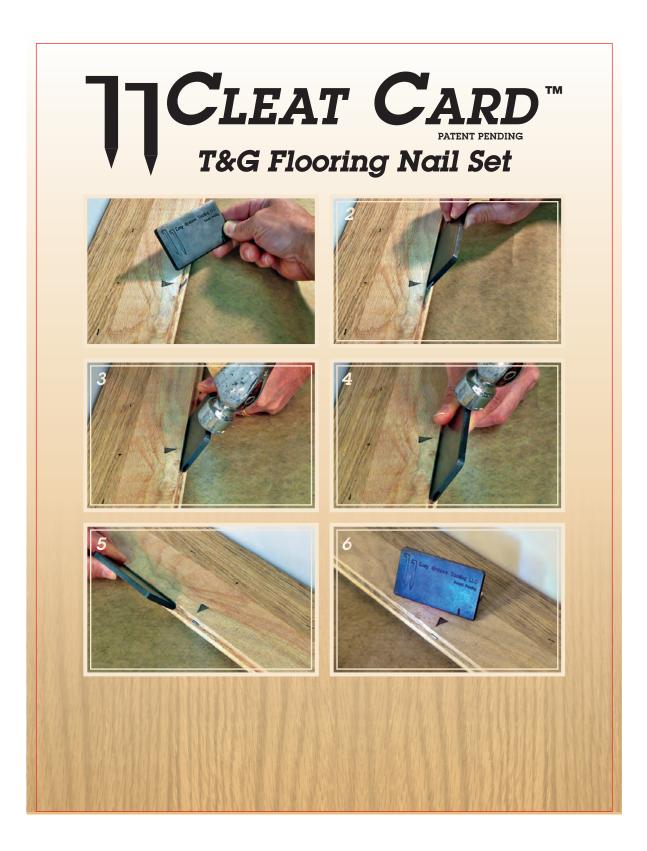

## **CLEAT CARD** T&G Flooring Nail Set

**CLEAT CARD**<sup>™</sup> is a T&G flooring nail set designed to quickly and correctly set an incompletely driven "High Cleat" in T&G flooring installations, without damaging the flooring edges or bending the cleat.

**CLEAT CARD**<sup>™</sup> is designed to fit in the nailing groove at a 45-degree angle. Placed next to the "High Cleat" and "Swiped" over the cleat while tapping with a hammer, CLEAT CARD efficiently supports and progressively sets the cleat.

**CLEAT CARD**<sup>m</sup> is made of heat-treated alloy for a lifetime of use. It's fast, easy and fits in your pocket.